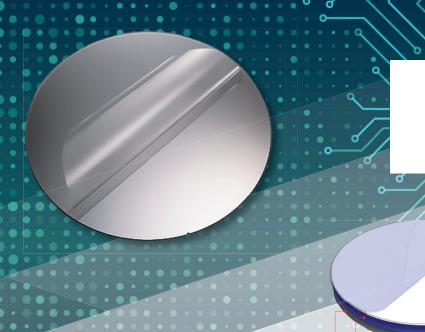

## **CLEANING WAFER™**

Wafer particle remover for continuous workflows

The Cleaning Wafer<sup>™</sup> is a highly efficient particle remover featuring a cleaning layer allowing for a constant semiconductor production workflow. Down-time of tools can be drastically reduced compared to conventional hand cleaning. The Cleaning Wafer<sup>™</sup> can also be used for

maintenance to improve long-term performance. Nitto's solution for clean wafers is applicable in vacuum chambers in semiconductor front-end and mid-end process of semiconductor manufacturing equipment.

highly efficient particle removement

dummy wafer cleaning layer liner film

enabling continuous workflows

reducing down-time of tools

suitable for various applications

easy handling minimal stickiness